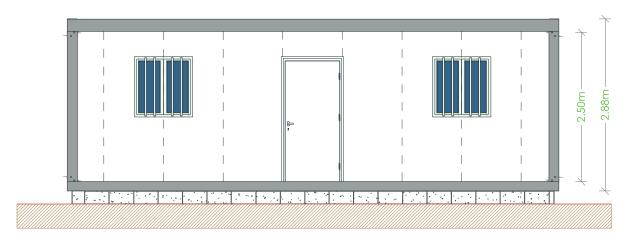

## Main Elevation

Width (Ext.)

Height (Int.)

Windows

Doors

Panel

Pavement type

Pavement covering

Coverage

Coverage isolation

Electrical board

Sockets Switch 2440mm.

2500mm (Option 3000mm).

Sliding lacquered white aluminium windows, 1000x1045mm, with gratings and anti-mosquito net.

Lacquered white steel isolated doors, 40 mm thick (according to drawing).

Sandwich 1000mm; thickness 40mm; shaped.

Base: Galvanized structure with locking in omegas. Floor in MGO.  $\label{eq:mass_eq}$ 

Vinyl screen.

 $\label{lem:Galvanized} \textbf{Galvanized profiled plate. False ceiling consisting of 30 mm sandwich panel.}$ 

Rock wool with vapor barrier, 60mm thick.

1 Differential 25A/30mA, 1 breaker 10A + 2 of 16A (with AC + 1 circuit breaker 16A).

 $\label{thm:monophase} \mbox{Monophase and surface mounted socket (according to drawing)}.$ 