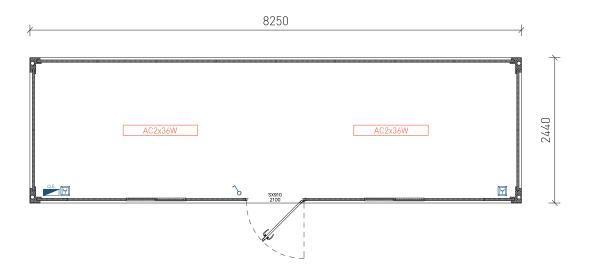

## Main Elevation

Width (Ext.)

Height (Int.)

Windows

Doors

Panel

Pavement type

Pavement covering

Coverage

Coverage isolation

Electrical board

Sockets Switch 2440mm.

2500mm (Option 3000mm).

Sliding lacquered white aluminium windows, 1000x1045mm, with gratings and anti-mosquito net.

Lacquered white steel isolated doors, 40 mm thick (according to drawing).